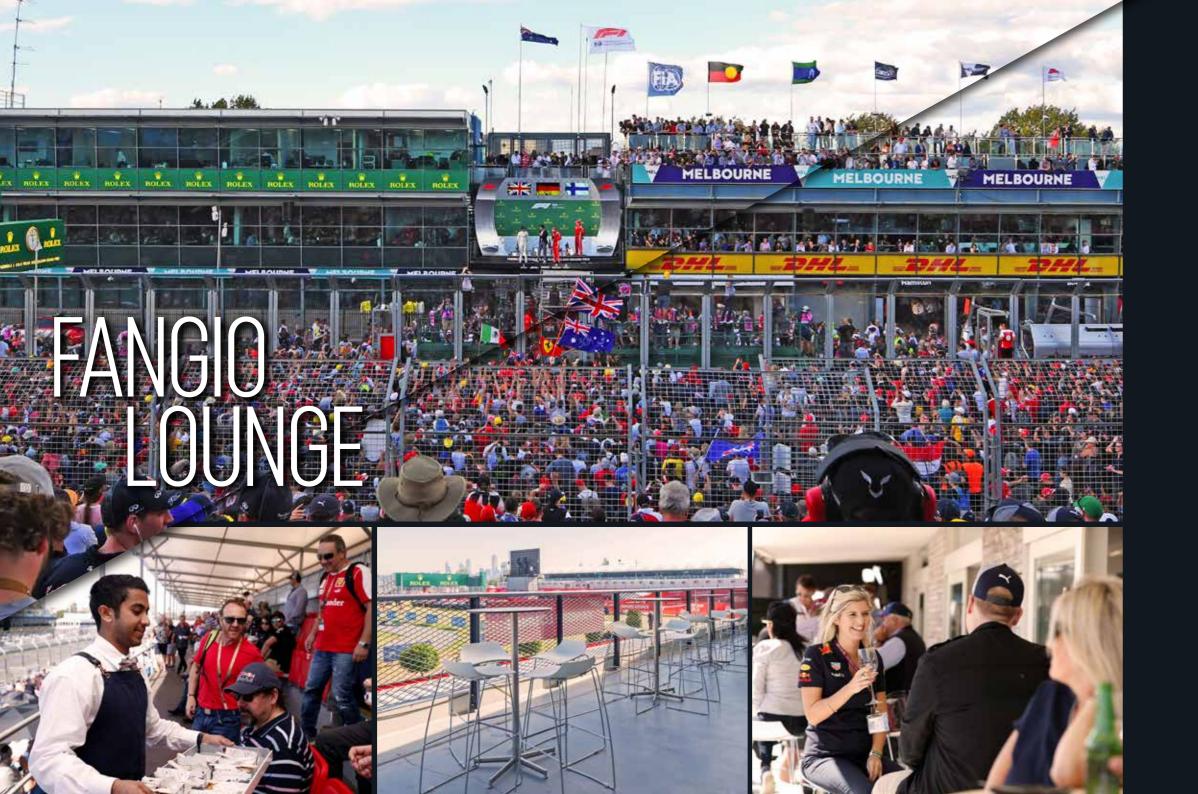

### THERE IS ONLY ONE PLACE WHERE REFUELLING IS FIVE STAR

Fangio Lounge offers guests the best of both worlds. Catch all the edge-of-your-seat action from the grandstand, then unwind over drinks in the stylish surrounds of Fangio Lounge. It offers spectacular views of the grid and garages, plus an indoor lounge and outdoor entertaining area. With afternoon tea and refreshments served to your grandstand seat, there's only one place where you can see it all.

### FEATURES

- Reserved, premium, undercover Fangio Grandstand seating with afternoon tea and selected beverages served to your seat
- Lounge-style indoor furniture
- Spacious balcony area (no track view)
- Televisions showing all the racing action live
- Superscreen viewing
- Multi-day tickets may be allocated to a different guest for each day of validity

- All-day grazing menu
- Sparkling, wine, premium beer, cider, soft drinks and espresso coffee
- Suite hosts to assist you and your guests

| \$2,245 <sup>^</sup><br>3-DAY TICKET<br>(FRIDAY-SUNDAY) | \$1,950 <sup>^</sup><br>2-DAY TICKET<br>(saturday-sunday) | \$475^<br>FRIDAY ONLY                                          |
|---------------------------------------------------------|-----------------------------------------------------------|----------------------------------------------------------------|
| \$995 <sup>^</sup><br>SATURDAY ONLY                     | \$1,595 <sup>^</sup><br>SUNDAY ONLY                       | THURSDAY GRANDSTANE<br>SEATING INCLUDED<br>WITHOUT HOSPITALITY |