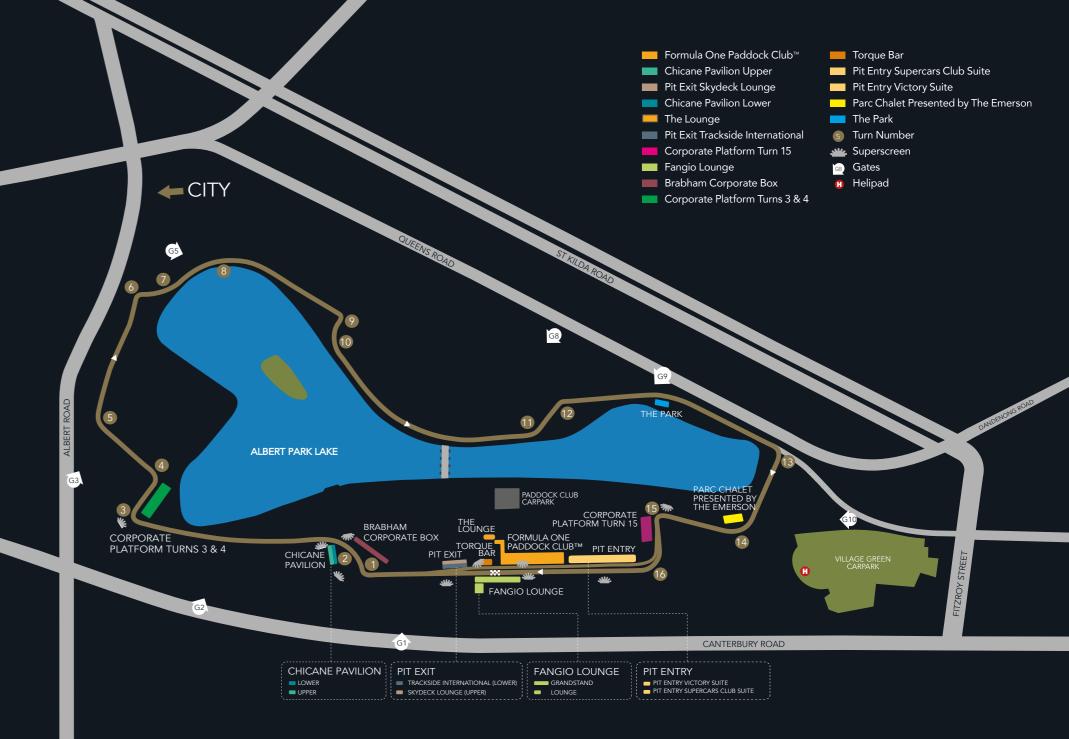

| PRODUCT                                 | LOCATION                              | MENU<br>TYPE                 | MORNING &<br>AFTERNOON<br>TEA | BEVERAGE<br>PACKAGE                                                                    | SUPER<br>SCREEN<br>VIEWING | VIEWING<br>AREA                                                    | TICKET<br>OPTIONS |
|-----------------------------------------|---------------------------------------|------------------------------|-------------------------------|----------------------------------------------------------------------------------------|----------------------------|--------------------------------------------------------------------|-------------------|
| Formula One<br>Paddock Club™            | Pit Lane                              | Buffet or all-day<br>grazing | •                             | Champagne (including basic spirits)<br>Champagne not included on Thursday              | •                          | Rooftop tiered viewing deck                                        | 1, 2, 3 & 4 day   |
| Premium Suite                           | Pit Lane                              | All-day grazing              | •                             | Champagne (including basic spirits)                                                    | •                          | Rooftop tiered viewing deck                                        | 3 day             |
| The Lounge                              | Formula One<br>Paddock Club™ entrance | All-day grazing              | •                             | Champagne (basic spirits available for purchase)<br>Champagne not included on Thursday |                            | Rooftop tiered viewing deck                                        | 1, 2 & 3 day      |
| Chicane Pavilion Upper                  | Turns 1 & 2                           | Buffet                       | •                             | Premium (basic spirits available for purchase)                                         | •                          | Outdoor viewing balcony                                            | 3 day             |
| Chicane Pavilion Lower                  | Turns 1 & 2                           | Buffet                       | •                             | Premium (basic spirits available for purchase)                                         | •                          | Outdoor viewing balcony<br>and grandstand seating                  | 1, 2 & 3 day      |
| Pit Exit Skydeck Lounge                 | Pit Exit Upper Level                  | All-day grazing              | •                             | Premium (basic spirits available for purchase)                                         | •                          | Outdoor viewing balcony                                            | To be released    |
| Pit Exit Trackside International        | Pit Exit Lower Level                  | Buffet with food stations    | •                             | Premium (including basic spirits)                                                      | •                          | Outdoor viewing balcony                                            | 3 day             |
| Corporate Platform Turn 15              | Turn 15                               | Buffet                       | •                             | Standard (basic spirits available for purchase)                                        | •                          | Undercover open fronted facility                                   | 3 day             |
| Corporate Platform Turns 3&4            | Turns 3 & 4                           | Buffet                       | •                             | Standard (basic spirits available for purchase)                                        | •                          | Undercover open fronted facility                                   | 3 day             |
| Brabham Corporate Box                   | Turns 1 & 2                           | Buffet                       | •                             | Standard (basic spirits available for purchase)                                        | •                          | Undercover open fronted facility<br>and covered grandstand seating | To be released    |
| Fangio Lounge                           | Diagonally opposite<br>garages        | All-day grazing              | •                             | Standard (basic spirits available for purchase)                                        |                            | Reserved undercover premium grandstand seating                     | 1, 2 & 3 day      |
| Pit Entry Supercars Club Suite          | Pit Entry                             | Buffet                       | •                             | Standard (basic spirits available for purchase)                                        | •                          | Undercover open fronted facility<br>and covered grandstand seating | 3 day             |
| Pit Entry Victory Suite                 | Pit Entry                             | Buffet                       | •                             | Standard (basic spirits available for purchase)                                        | •                          | Undercover open fronted facility<br>and covered grandstand seating | 1, 2 & 3 day      |
| Torque Bar                              | Pit Exit                              | All-day grazing              | •                             | Standard (basic spirits available for purchase)                                        |                            | Outdoor viewing balcony<br>and garden area                         | 1, 2 & 3 day      |
| The Park                                | Turns 12 & 13                         | All-day grazing              | •                             | Standard (basic spirits available for purchase)                                        |                            | Outdoor viewing deck                                               | 1 & 2 day         |
| Parc Chalet presented by<br>The Emerson | Turn 14                               | All-day grazing              |                               | Standard (basic spirits available for purchase)                                        |                            | Outdoor viewing deck                                               | 1, 2 & 3 day      |