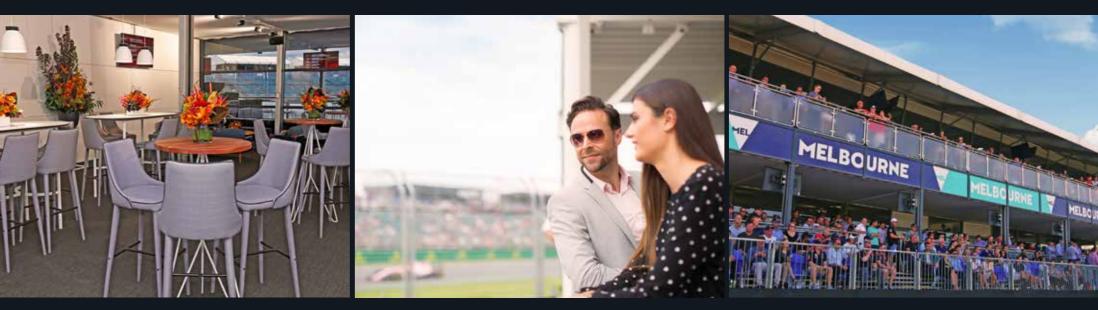

# CHICANE PAVILION UPPER

### THERE IS ONLY ONE PLACE THE RUSH NEVER ENDS

de.

Chicane Pavilion is the suite for unrivalled view lines. From the upper pavilion, guests enjoy uninterrupted views of Walker Straight, as well as Turns 1 and 2. Feel the adrenaline as cars rush toward you at 300km/h before powering through the turns. If you don't want to miss a moment of the action, this is the only place to be.

### FEATURES

- Outdoor viewing balcony
- Indoor glass-fronted dining area
- Televisions showing all the racing action live
- Superscreen viewing
- Multi-day tickets may be allocated to a different guest for each day of validity

### SHARED PACKAGES

- Reserved dining seat
- Morning tea, buffet lunch and afternoon tea
- Sparkling, premium wine, premium beer, cider, soft drinks and espresso coffee
- Suite hosts to assist you and your guests
- Selected options to extend your package to include Thursday in the Formula One Paddock Club™ at an additional charge