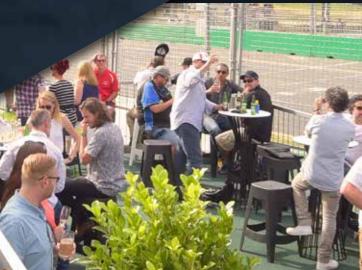

### THERE IS ONLY ONE PLACE WHERE REFUELLING IS FIVE STAR

Fangio Lounge offers guests the best of both worlds. Catch all the edge-of-your-seat action from the grandstand, then unwind over drinks in the stylish surrounds of Fangio Lounge. It offers spectacular views of the grid and garages, plus an indoor lounge and outdoor entertaining area. With afternoon tea and refreshments served to your grandstand seat, there's only one place where you can see it all.