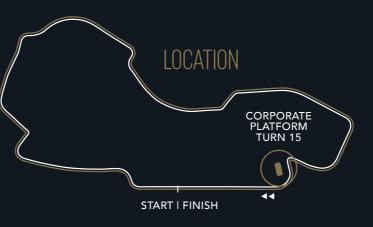

# CORPORATE PLATFORM THRN 15

### THERE IS ONLY ONE PLACE TO FEEL THE RACE

Carl Ol

Everything is on the line as cars hit Turn 15. Feel the excitement build as engines howl and cars take the final turn before Walker Straight. This is racing at its best, and you won't miss a moment with spacious balconies, outdoor dining and elevated views across the track. If you want the best run up to Walker Straight, this is the only one for you.