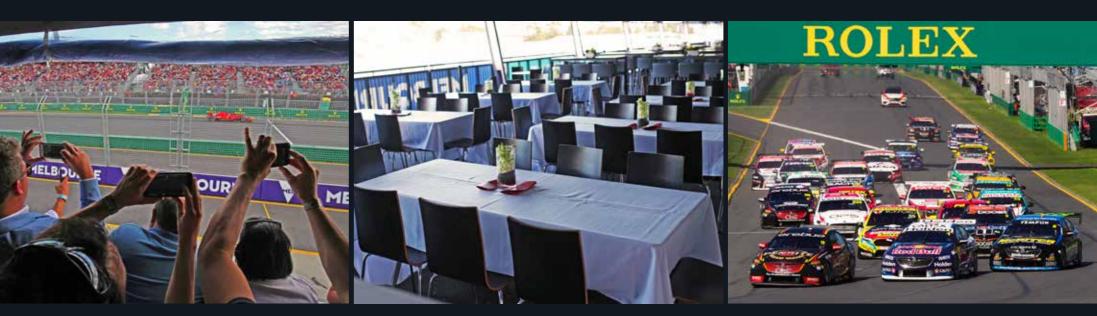

### THERE IS ONLY ONE

There is only one place with its own exclusive club. The Formula One Paddock Club<sup>™</sup> puts you in pole position, situated directly above the Formula 1° team garages. World-renowned for its corporate hospitality, you can soak in the superior view lines from the Formula One Paddock Club<sup>™</sup> viewing deck, and experience entertainment like never before.

### FEATURES

- Premium views of Walker Straight and Pit Lane
- Access to The Lounge
- Access to a Pit Lane walk each day
- Access to a tiered rooftop viewing deck
- Televisions showing all the racing action live
- Cloak service and exclusive access to the pamper room

Paddock Club

Multi-day tickets may be allocated to a different guest for each day of validity