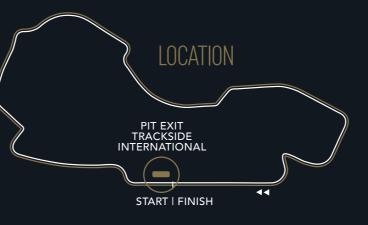

# PIERNATIONAL

### THERE IS ONLY ONE PLACE THAT PUTS YOU IN POLE POSITION

If you want to experience all the exhilaration of trackside dining, this is the suite for you. You'll be able to enjoy every moment of the action from an outdoor viewing balcony that's right on the edge of the track, just metres away from the F1<sup>®</sup> cars. It's the ultimate in turbocharged entertainment.