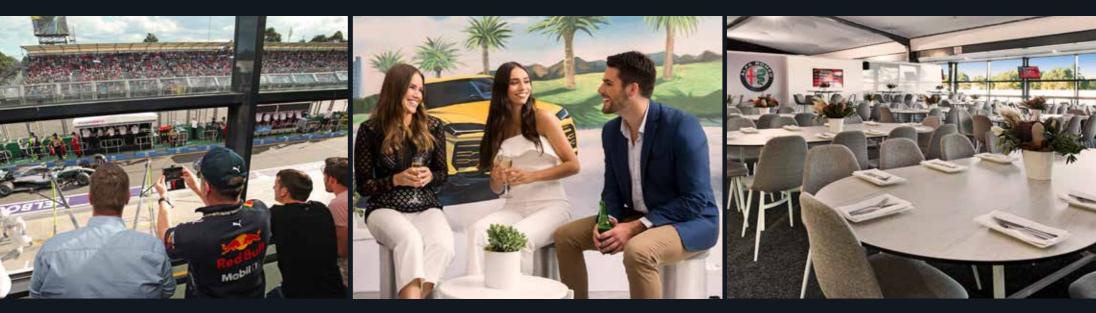

### THERE IS ONLY ONE

There is only one place with its own exclusive club. The Formula One Paddock Club<sup>™</sup> puts you in pole position, situated directly above the Formula 1° team garages. World-renowned for its corporate hospitality, you can soak in the superior view lines from the Formula One Paddock Club<sup>™</sup> viewing deck, and experience entertainment like never before.

### FEATURES

- Premium views of Walker Straight and Pit Lane
- Access to The Lounge
- Access to a Pit Lane walk each day
- Access to a tiered rooftop viewing deck
- Televisions showing all the racing action live
- Cloak service and exclusive access to the pamper room

### THE LOUNGE

Formula One Paddock Club<sup>™</sup> guests enjoy access to The Lounge, see page 9.

### SHARED PACKAGES

- Morning and afternoon tea
- All-day grazing menu with unreserved seating OR buffet lunch with reserved seating
- Champagne, premium wine, premium beer, cider, basic spirits, soft drinks and espresso coffee
- Paddock Club or Village Green car parking (subject to minimum tickets purchased)
- Suite hosts to assist you and your guests
- Option to extend your 3-day package to include Thursday at an additional charge