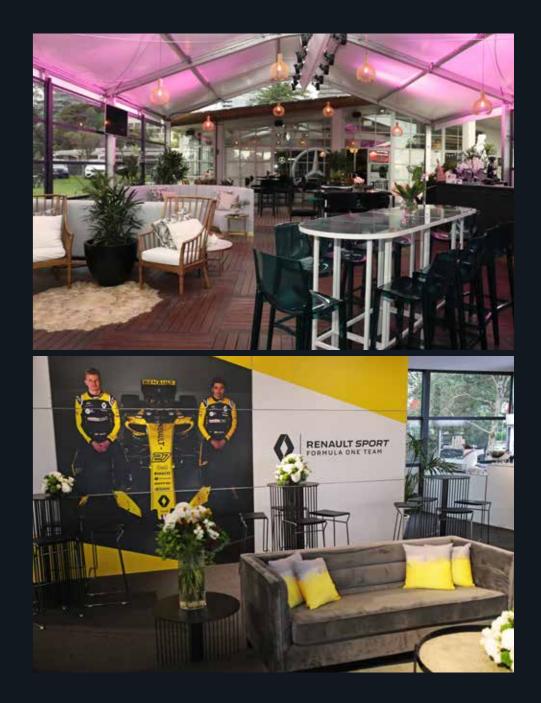

### THERE IS ONLY ONE RACE THAT PUTS YOUR NAME IN LIGHTS

Let your brand take centre stage with a customised experience in your own private suite. We can help you create an unforgettable, bespoke event that expresses your brand's unique personality. Our dedicated sales team will work with you to enhance your guests' experience with a range of upgrade options, including exclusive menus designed by executive chefs. Alternatively, take complete control, from the design of your original suite to every detail of the final build. Together, we will make sure your brand's event is one to remember.

### DESIGN A PRIVATE SUITE IN ONE OF THE FOLLOWING LOCATIONS:

- Formula One Paddock Club™
- Chicane Pavilion Upper
- Chicane Pavilion Lower
- Pit Exit Skydeck Lounge
- Pit Exit Trackside International
- Brabham Shared
- Corporate Platform Turn 15
- Corporate Platform Turns 3 & 4
- Pit Entry Supercars Club Suite