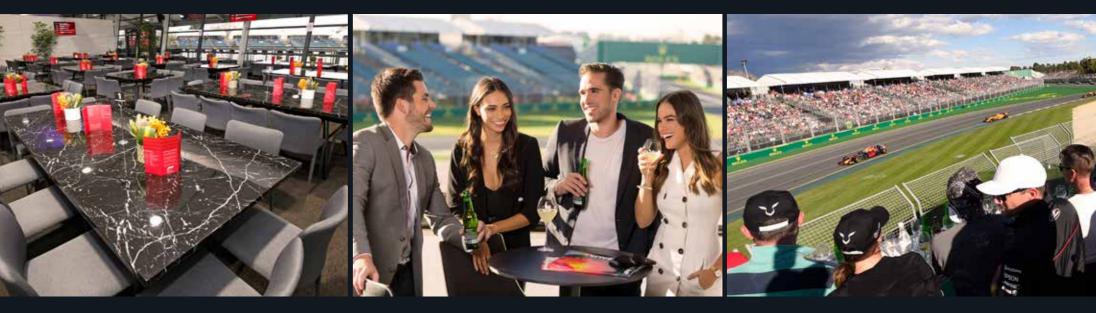

# CHICANE PAVILION UPPER

### THERE IS ONLY ONE PLACE THE RUSH NEVER ENDS

de.

Chicane Pavilion is the suite for unrivalled view lines. From the upper pavilion, guests enjoy uninterrupted views of Walker Straight, as well as Turns 1 and 2. Feel the adrenaline as cars rush toward you at 300km/h before powering through the turns. If you don't want to miss a moment of the action, this is the only place to be.

### FEATURES

- Outdoor viewing balcony
- Indoor glass-fronted dining area
- Televisions showing all the racing action live
- Superscreen viewing
- Multi-day tickets may be allocated to a different guest for each day of validity

### SHARED PACKAGES

- Reserved dining seat
- Morning tea, buffet lunch and afternoon tea
- Sparkling, premium wine, premium beer, cider, soft drinks and espresso coffee
- Suite hosts to assist you and your guests
- Selected options to extend your package to include Thursday in the Formula One Paddock Club™ at an additional charge