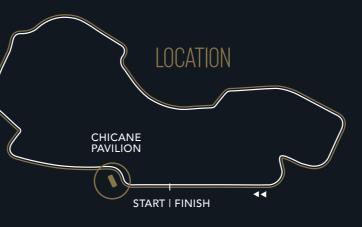

# CHICANE PAVILION UPPER

### THERE IS ONLY ONE PLACE THE RUSH NEVER ENDS

de.

Chicane Pavilion is the suite for unrivalled view lines. From the upper pavilion, guests enjoy uninterrupted views of Walker Straight, as well as Turns 1 and 2. Feel the adrenaline as cars rush toward you at 300km/h before powering through the turns. If you don't want to miss a moment of the action, this is the only place to be.