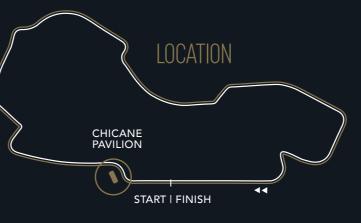

# CHICANE PAVILION UPPER

### THERE IS ONLY ONE PLACE THE RUSH NEVER ENDS

de.

Chicane Pavilion is the suite for unrivalled view lines. From the upper pavilion, guests enjoy uninterrupted views of Walker Straight, as well as Turns 1 and 2. Feel the adrenaline as cars rush toward you at 300km/h before powering through the turns. If you don't want to miss a moment of the action, this is the only place to be.