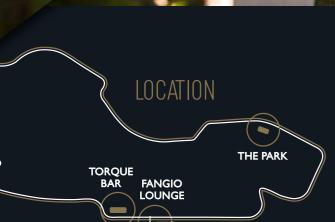

# ODIUM PACKAGE PLUS

LOCATION

FANGIO

LOUNGE

STARTLEINISH

CHICANE PAVILION FORMULA ONE PADDOCK

CLUB"

Podium Package Plus lets you take it to the next level. Indulge in the luxury of the Formula One Paddock Club<sup>™</sup> and Lounge, upshift to the buzz of the Fangio Lounge, and catch all the scorching race action from Chicane Pavilion Lower. FRIDAY FORMULA ONE PADDOCK CLUB™

SATURDAY FANGIO LOUNGE

SUNDAY CHICANE PAVILION LOWER

\$3,045<sup>^</sup> (PER TICKET) 3-DAY SHARED TICKET (FRIDAY-SUNDAY)