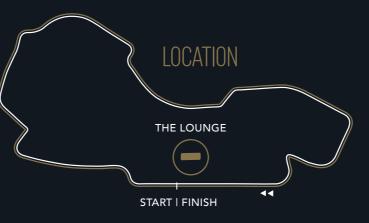

### THE LOUNGE

Formula One Paddock Club<sup>™</sup> guests enjoy access to The Lounge, see page 9.