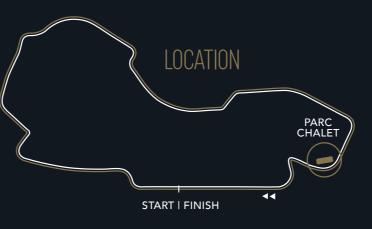

# PARC CHALET PRESENTED BY ALM. EMERSON

### THERE IS ONLY ONE PLACE EVERYONE IS A ROCKSTAR

Parc Chalet brings together an upbeat cocktail bar and vibrant garden to mingle amidst the action. With a daily DJ line-up, the celebration is non-stop in this stylish setting. Located trackside, it offers sensational views of Turn 14, with the stunning surrounds of Albert Park Lake and the Melbourne skyline as a backdrop.