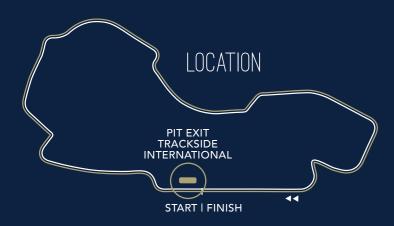

# THERE IS ONLY ONE PLACE THAT PUTS YOU IN POLE POSITION

The Pit Exit Skydeck Lounge offers an unforgettable experience from start to finish. Entertain guests in relaxed surrounds as the cars fly off the starting grid, and cheer as the winner takes the chequered flag at 300km/h. With off-track entertainment on your doorstep, the combination of contemporary luxury and a casual feel makes the Pit Exit Skydeck Lounge the one place that has it all.

## LOCATION FORMULA ONE PADDOCK CLUB® START | FINISH