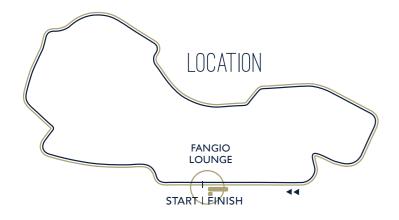

## THERE IS ONLY ONE PLACE WHERE REFUELLING IS FIVE STAR

Fangio Lounge offers guests the best of both worlds. Catch all the edge-of-your-seat action from the grandstand, then unwind over drinks in the stylish surrounds of Fangio Lounge. It offers spectacular views of the grid and garages, plus an indoor lounge and outdoor entertaining area. With afternoon tea and refreshments served to your grandstand seat, there's only one place where you can see it all.