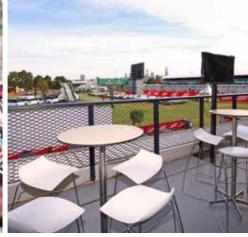

## THERE IS ONLY ONE WAY TO NETWORK

The Park's stylish, spacious viewing deck is the perfect place to shift up a gear. It offers sensational views as cars battle for position between Turns 12 and 13. Mingle amidst the action at this vibrant track-side location.

#### FEATURES

- Contemporary fit-out, lounge-style furniture with a vibrant, social ambiance
- Outdoor viewing deck
- Televisions showing all the racing action live
- Multi-day tickets may be allocated to a different guest for each day of validity