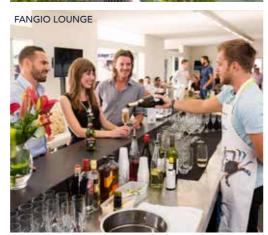

## THERE IS ONLY ONE PLACE WHERE REFUELLING IS FIVE STAR

Fangio Lounge offers guests the best of both worlds. Catch all the edge-of-your-seat action from the grandstand, then unwind over drinks in the stylish surrounds of Fangio Lounge. It offers spectacular views of the grid and garages, plus an indoor lounge and outdoor entertaining area. With afternoon tea and refreshments served to your grandstand seat, there's only one place where you can see it all.

#### **FEATURES**

- o Reserved, premium, undercover Fangio Grandstand seating with afternoon tea and selected beverages served to your seat
- Lounge-style indoor furniture
- Spacious balcony area (no track view)
- Televisions showing all the racing action live
- Superscreen viewing
- Multi-day tickets may be allocated to a different guest for each day of validity

#### SHARED PACKAGES

- All-day grazing menu
- Sparkling, premium wines, premium beer, cider, soft drinks and espresso coffee
- Suite hosts to assist you and your guests

\$2,199^ 3 DAY TICKET (FRIDAY-SUNDAY)