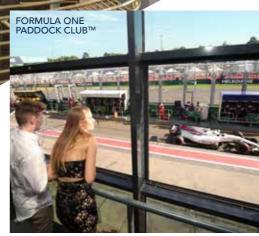

## THERE IS ONLY ONE

There is only one place with its own exclusive club. The Formula One Paddock Club™ puts you in pole position, situated directly above the Formula 1° team garages. World-renowned for its corporate hospitality, you can soak in the superior view lines from the Formula One Paddock Club™ viewing deck, and experience entertainment like never before.

#### **FEATURES**

- Suite located above Formula 1° team garages and Pit Lane
- Premium views of the Main Straight and Pit Lane
- Access to a Pit Lane walk each day
- Access to a tiered rooftop viewing deck
- Televisions showing all the racing action live
- Cloak service and exclusive access to the pamper room
- Multi-day tickets may be allocated to a different guest for each day of validity