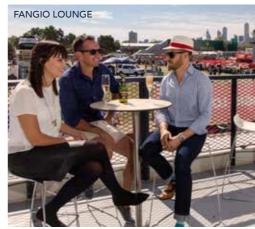

## THERE IS ONLY ONE PLACE WHERE REFUELLING IS FIVE STAR

Fangio Lounge offers guests the best of both worlds. Catch all the edge-of-your-seat action from the grandstand, then unwind over drinks in the stylish surrounds of Fangio Lounge. It offers spectacular views of the grid and garages, plus an indoor lounge and outdoor entertaining area. With afternoon tea and refreshments served to your grandstand seat, there's only one place where you can see it all.

#### **FEATURES**

- o Reserved, premium, undercover Fangio Grandstand seating with afternoon tea and selected beverages served to your seat
- Lounge-style indoor furniture
- Spacious balcony area (no track view)
- Televisions showing all the racing action live
- Superscreen viewing
- Multi-day tickets may be allocated to a different guest for each day of validity