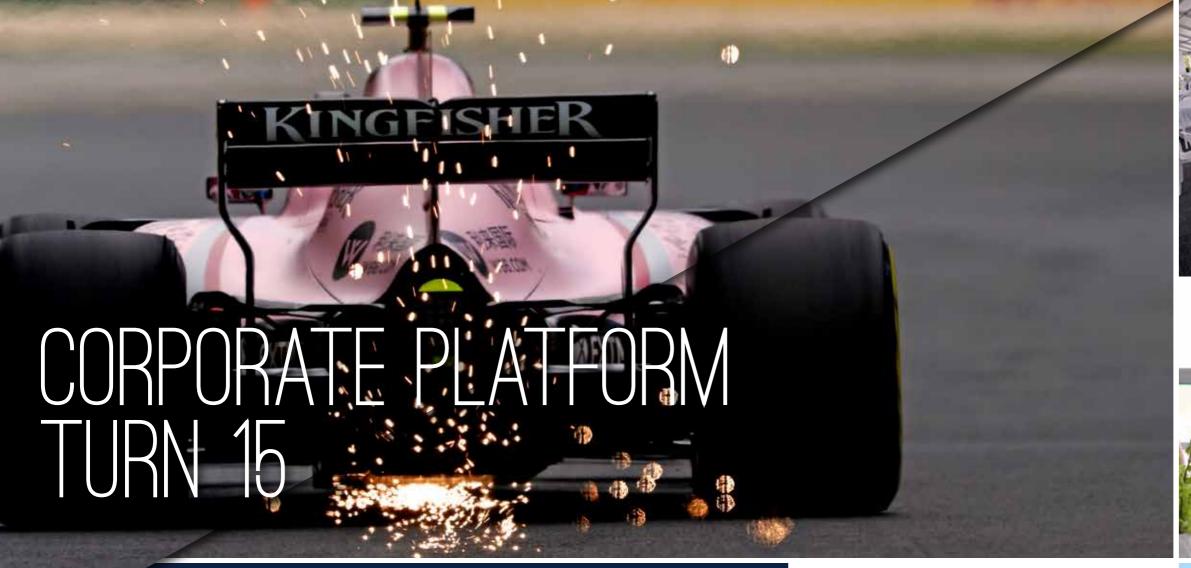

# THERE IS ONLY ONE PLACE TO FEEL THE RACE

Everything is on the line as cars hit Turn 15. Feel the excitement build as engines howl and cars take the final turn before the straight. This is racing at its best, and you won't miss a moment with spacious balconies, outdoor dining and elevated views across the track. If you want the best run up to the Main Straight, this is the only one for you.

#### FEATURES

- Undercover and open-fronted facility
- Outdoor dining
- Televisions showing all the racing action live
- Superscreen viewing
- Multi-day tickets may be allocated to a different guest for each day of validity