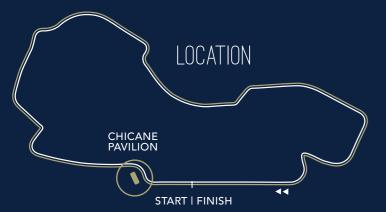

## LOCATION FORMULA ONE PADDOCK CLUB® START | FINISH

## THERE IS ONLY ONE PLACE THE RUSH NEVER ENDS

Chicane Pavilion is the suite for unrivalled view lines. From the upper pavilion, guests enjoy an uninterrupted view of the Main Straight, as well as Turns 1 and 2. Feel the adrenaline as cars rush toward you at 300km/h before powering through the turns. If you don't want to miss a moment of the action, this is the only place to be.

# THERE IS ONLY ONE RACE WHERE YOU WON'T WANT TO BLINK

Chicane is the race fan's prime position. Known for its incredible view line, the lower pavilion puts you hard up against the Main Straight and Turns 1 and 2. With grandstand seating and an outdoor viewing balcony, you can choose the perfect position to watch the race unfold.