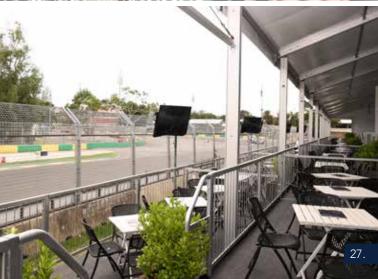

## THERE IS ONLY ONE PLACE THE COMPETITION HEATS UP

Turns 3 and 4 are where reputations are made.

If your guests appreciate serious trackside action, this is the suite for you. You're be just metres from the track as the drivers battle for the lead. Experience all the thrills from front row seats as F1° fans raise their voice as one.

#### FEATURES

- Undercover and open-fronted facility
- Outdoor dining
- Televisions showing all the racing action live
- Superscreen viewing
- Multi-day tickets may be allocated to a different guest for each day of validity