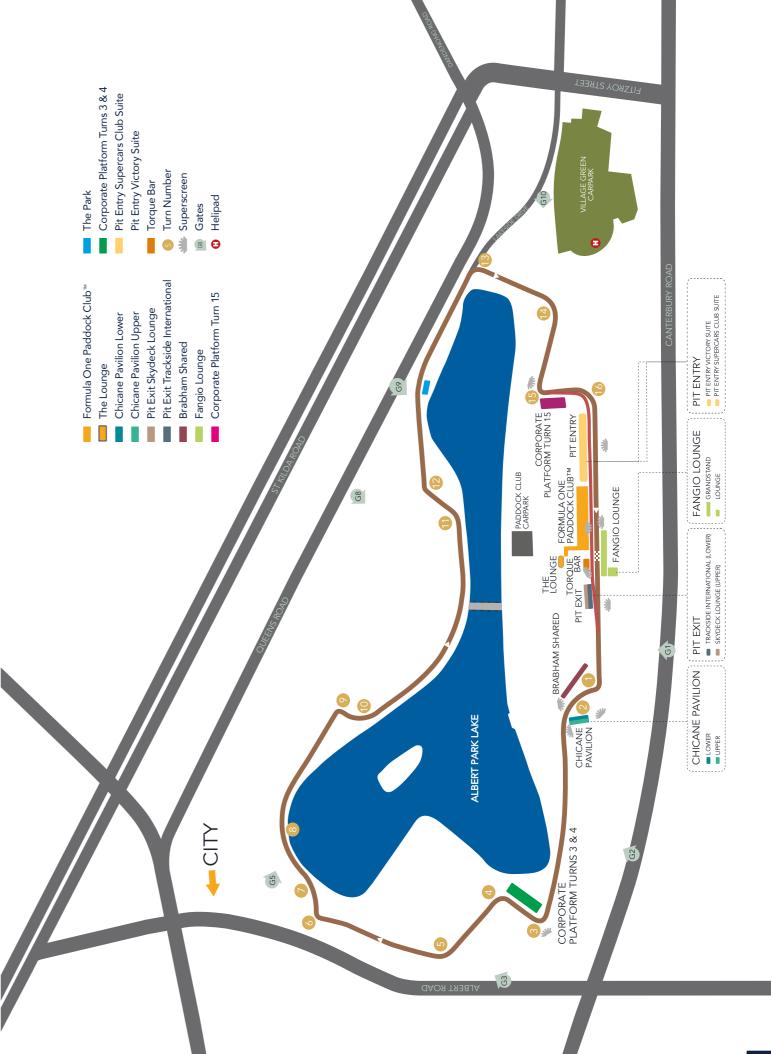

| 1, 2 & 3<br>day      | 37   |
| Torque Bar                          | Pit Exit                    | All-day<br>grazing              | •                           | Standard<br>(basic spirits available<br>for purchase)              |                            | Outdoor viewing balcony and garden area                         |                                             | 1, 2 & 3<br>day      | 39   |
| The Park                            | Turns 12<br>& 13            | All-day<br>grazing              | •                           | Standard<br>(basic spirits available<br>for purchase)              |                            | Outdoor viewing deck                                            |                                             | 1 & 2 day            | 41   |