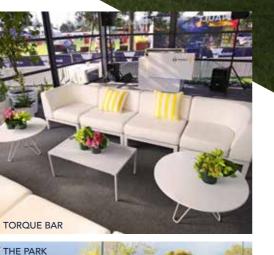

# TORQUE BAR

**RENAULT** 

TORQUE BAR

### THERE IS ONLY ONE WAY TO CELEBRATE

If trackside action is just the start of your F1° experience, the Torque Bar is the ideal place to celebrate in style. Centrally located amongst the electrifying atmosphere of Main Straight, this suite is the perfect space to socialise and be seen. The Torque Bar offers a vibrant lounge vibe and stunning outdoor cocktail garden just metres from Pit Exit. With live DJ sets throughout the day, it's the one venue where the celebration never stops.

#### FEATURES

- Suite located in the heart of the action on Main Straight
- Modern fit-out, lounge-style furniture with a social and vibrant ambience
- Televisions showing all the racing action live
- DJs performing throughout the day
- Multi-day tickets may be allocated to a different guest for each day of validity

#### SHARED PACKAGES

- All-day grazing menu in an outdoor cocktail setting
- Sparkling, wines, premium beer, cider, soft drinks and espresso coffee
- Suite hosts to assist you and your guests

\$1,650^ 3 DAY TICKET (FRIDAY-SUNDAY)