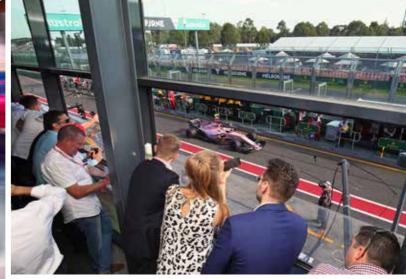

#### **FEATURES**

- Suite located above Formula 1° team garages and Pit Lane
- Premium views of the Main Straight and Pit Lane
- Access to a Pit Lane walk each day
- Access to a tiered rooftop viewing deck
- Televisions showing all the racing action live
- Cloak service and exclusive access to the pamper room
- Multi-day tickets may be allocated to a different guest for each day of validity

#### **FEATURES**

- Suite located above Formula 1° team garages and Pit Lane
- Premium views of the Main Straight, Pit Lane and start / finish line
- Exclusive access to The Lounge
- Access to a Pit Lane walk each day
- Access to rooftop tiered viewing deck
- Televisions showing all the racing action live
- Cloak service and exclusive access to the pamper room
- for each day of validity