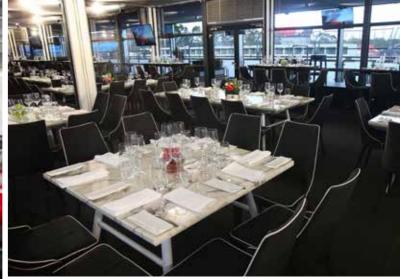

# THERE IS ONLY ONE PLACE THAT PUTS YOU IN POLE POSITION

The Pit Exit Skydeck Lounge offers an unforgettable experience from start to finish. Entertain guests in relaxed surrounds as the cars fly off the starting grid, and cheer as the winner takes the chequered flag at 300km/h. With off-track entertainment on your doorstep, the combination of contemporary luxury and a casual feel makes the Pit Exit Skydeck Lounge the one place that has it all.

#### **FFATURES**

- Indoor, glass-fronted dining area
- Outdoor viewing balcony
- Televisions showing all the racing action live
- Superscreen viewing
- Multi-day tickets may be allocated to a different guest for each day of validity

#### SHARED PACKAGES

- Lounge-style interior
- All-day grazing
- Sparkling, premium wines, premium beer, cider, soft drinks and espresso coffee
- Suite hosts to assist you and your guests
- Selected options to extend your package to include Thursday in the Formula One Paddock Club™ at an additional charge