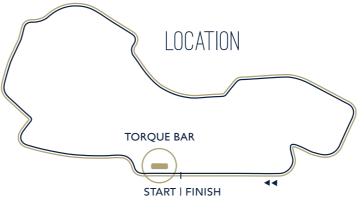

## THERE IS ONLY ONE WAY TO NETWORK

The Park's stylish, spacious viewing deck is the perfect place to shift up a gear. It offers sensational views as cars battle for position between Turns 12 and 13. Mingle amidst the action at this vibrant track-side location.

# LOCATION

START | FINISH