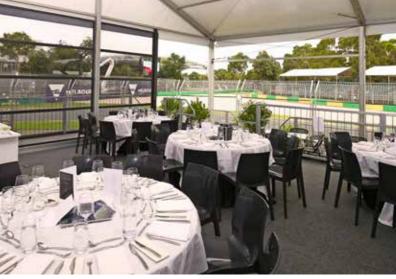

## THERE IS ONLY ONE PLACE THE COMPETITION HEATS UP

Turns 3 and 4 are where reputations are made.

If your guests appreciate serious trackside action, this is the suite for you. You're be just metres from the track as the drivers battle for the lead. Experience all the thrills from front row seats as F1° fans raise their voice as one.

#### FEATURES

- Undercover and open-fronted facility
- Outdoor dining
- Televisions showing all the racing action live
- Superscreen viewing
- Multi-day tickets may be allocated to a different guest for each day of validity

#### SHARED PACKAGES

- Morning tea, buffet lunch and afternoon tea
- Sparkling, wines, premium beer, cider and soft drinks
- Reserved dining seat
- Suite hosts to assist you and your guests
- Selected options to extend your package to include Thursday in the Formula One Paddock Club™ at an additional charge