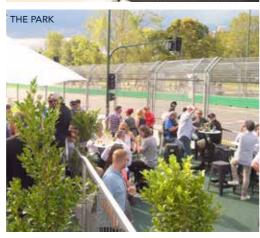

## THERE IS ONLY ONE WAY TO NETWORK

The Park's stylish, spacious viewing deck is the perfect place to shift up a gear. It offers sensational views as cars battle for position between Turns 12 and 13. Mingle amidst the action at this vibrant track-side location.

#### FEATURES

- Contemporary fit-out, lounge-style furniture with a vibrant, social ambiance
- Outdoor viewing deck
- Televisions showing all the racing action live
- Multi-day tickets may be allocated to a different guest for each day of validity

#### SHARED PACKAGES

- Sparkling, wines, premium beer, cider, soft drinks and espresso coffee
- Suite hosts to assist you and your guests

\$1,025^ \$610^ \$810^ 2 DAY TICKET SATURDAY ONLY SUNDAY ONLY