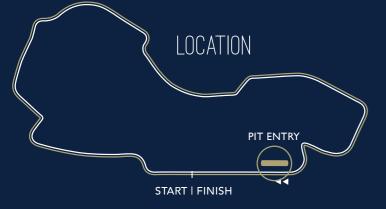

cider and soft drinks
- Selected options to extend your package to include Thursday in the Formula One Paddock Club™ at an additional charge

## \$1,650<sup>^</sup> 3 DAY TICKET (FRIDAY-SUNDAY)

#### **EXTRAS**

- Spirits available for purchase
- Private and customised packages available, see page 45 for details



^Prices quoted based on direct debit purchase from AGPC.
Purchases by other means attract processing, credit card and delivery fees.







START | FINISH

LOCATION

PIT ENTRY









# THERE IS ONLY ONE PLACE THAT GETS HEARTS RACING

The Pit Entry Victory Suite is where adrenaline meets entertainment. Situated directly above the Supercars garages and next to the Supercars Village, you can revel in the on-track excitement as the Supercars race for championship points in 2018.



#### FEATURES

- Suites located directly above the Supercars garages
- Televisions showing all the racing action live
- Superscreen viewing
- Suite hosts to assist you and your guests
- Multi-day tickets may be allocated to a different guest for each day of validity

#### SHARED PACKAGES

- Morning tea, buffet lunch and afternoon tea
- Sparkling, wines, premium beer, cider and soft drinks
- Selected options to extend your package to include Thursday in the Formula One Paddock Club™ at an additional charge

\$1,485<sup>^</sup> 3 DAY TICKET (FRIDAY-SUNDAY) \$1,180<sup>^</sup> 2 DAY TICKET (SATURDAY-SUNDAY)

\$405<sup>^</sup> FRIDAY ONLY \$565<sup>^</sup> SATURDAY ONLY

\$880<sup>^</sup> SUNDAY ONLY

#### **EXTRAS**

• Spirits available for purchase



^Prices quoted based on direct debit p