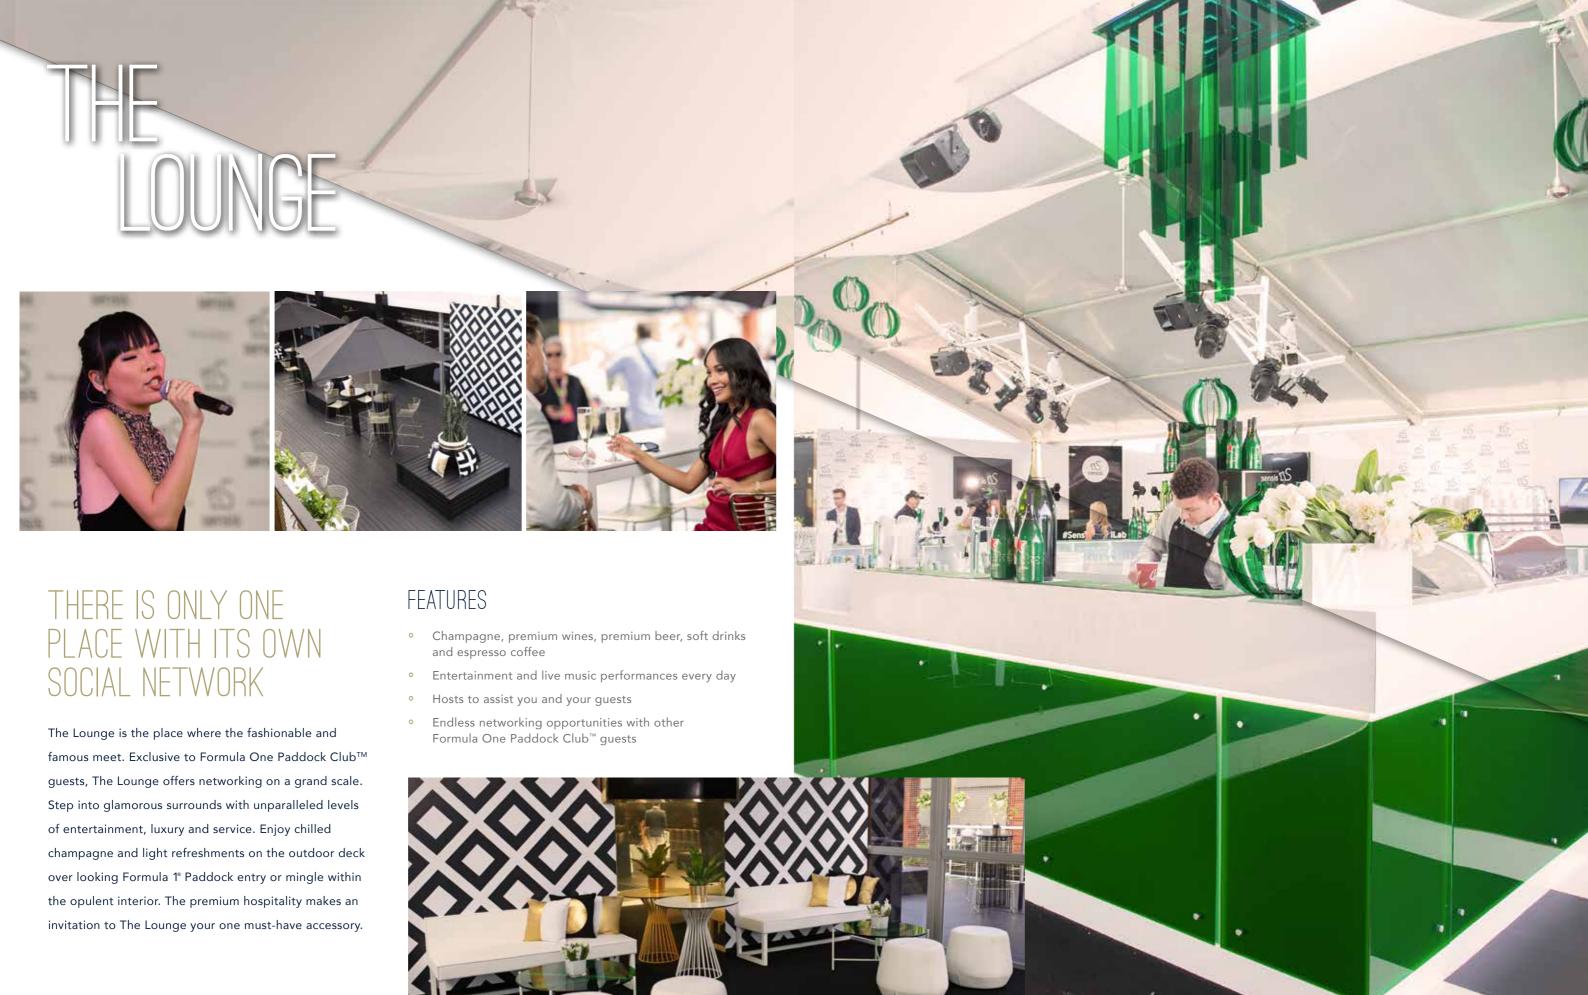

## THERE IS ONLY ONE

There is only one place with its own exclusive club. The Formula One Paddock Club™ puts you in pole position, situated directly above the Formula 1° team garages. World-renowned for its corporate hospitality, you can soak in the superior view lines from the Formula One Paddock Club™ viewing deck, and experience entertainment like never before.

#### **FEATURES**

- Suite located above Formula 1° team garages and Pit Lane
- Premium views of the Main Straight and Pit Lane
- Access to a Pit Lane walk each day
- Access to a tiered rooftop viewing deck
- Televisions showing all the racing action live
- Cloak service and exclusive access to the pamper room
- Multi-day tickets may be allocated to a different guest for each day of validity

- Exclusive access to The Lounge

#### THE LOUNGE

Formula One Paddock Club™ guests enjoy exclusive access to The Lounge, see page 13.