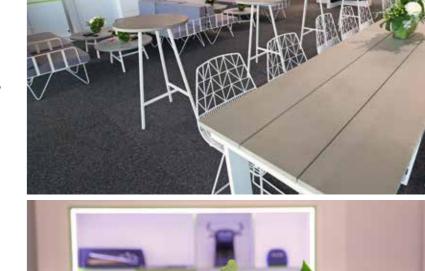

## THERE IS ONLY ONE PLACE TO BE SEEN

Located within the Formula One Paddock Club™, the Premium Suite is the only place to be seen. Your select group of guests are guaranteed the ultimate experience. Formula 1® team garages, while executive chefs cater to your tastes.

#### **FEATURES**

- Suite located above Formula 1° team garages and Pit Lane
- Premium views of the Main Straight, Pit Lane and start / finish line
- Exclusive access to The Lounge
- Access to a Pit Lane walk each day
- Access to rooftop tiered viewing deck
- Televisions showing all the racing action live
- Cloak service and exclusive access to the pamper room
- for each day of validity