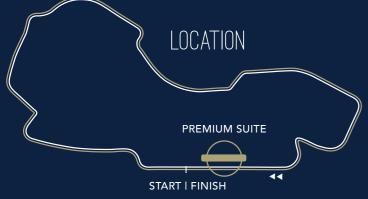

ccess to the pamper room
- for each day of validity

Network amongst sophisticated surrounds overlooking the

- Multi-day tickets may be allocated to a different guest

#### \$4,795^ 3 DAY TICKET

(FRIDAY-SUNDAY)

& Wheelchair accessible

SHARED PACKAGES

high-profile Australian chefs

o Champagne, premium wines, beer, cider,

seating

furniture

• Premium all-day grazing menu with unreserved

Dedicated food stations with menus designed by

selected spirits, soft drinks and espresso coffee

Contemporary fit-out featuring lounge style

Paddock Club or Village Green car parking

(subject to minimum tickets purchased) Suite hosts to assist you and your guests

^Prices quoted based on direct debit purchase from AGPC. Purchases by other means attract processing, credit card and delivery fees.



#### THE LOUNGE

Formula One Paddock Club™ guests enjoy exclusive access to The Lounge, see page 13.













## THERE IS ONLY ONE PLACE THE RUSH NEVER ENDS

Chicane Pavilion is the suite for unrivalled view lines. From the upper pavilion, guests enjoy an uninterrupted view of the Main Straight, as well as Turns 1 and 2. Feel the adrenaline as cars rush toward you at 300km/h before powering through the turns. If you don't want to miss a moment of the action, this is the only place to be.

#### FEATURES

- Outdoor viewing balcony
- o Indoor, glass-fronted dining area
- Televisions showing all the racing action live
- Superscreen viewing
- Multi-day tickets may be allocated to a different guest for each day of validity

#### SHARED PACKAGES

- Reserved dining seat
- Morning tea, buffet