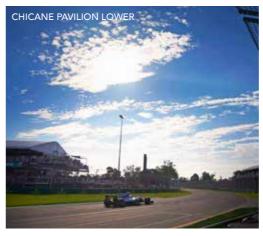

# THERE IS ONLY ONE RACE WHERE YOU WON'T WANT TO BLINK

Chicane is the race fan's prime position. Known for its incredible view line, the lower pavilion puts you hard up against the Main Straight and Turns 1 and 2. With grandstand seating and an outdoor viewing balcony, you can choose the perfect position to watch the race unfold.

#### **FEATURES**

- Outdoor viewing balcony
- Indoor glass-fronted dining area
- Unreserved grandstand seating
- Televisions showing all the racing action live
- Superscreen viewing
- Multi-day tickets may be allocated to a different guest for each day of validity