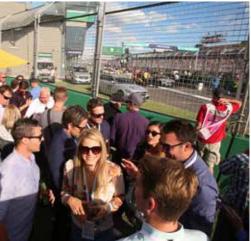

## THERE IS ONLY ONE

There is only one place with its own exclusive club. The Formula One Paddock Club™ puts you in pole position, situated directly above the Formula 1° team garages. World-renowned for its corporate hospitality, you can soak in the superior view lines from the Formula One Paddock Club™ viewing deck, and experience entertainment like never before.

#### **FEATURES**

- Suite located above Formula 1° team garages and Pit Lane
- Premium views of the Main Straight and Pit Lane
- Access to a Pit Lane walk each day
- Access to a tiered rooftop viewing deck
- Televisions showing all the racing action live
- Cloak service and exclusive access to the pamper room
- Multi-day tickets may be allocated to a different guest for each day of validity