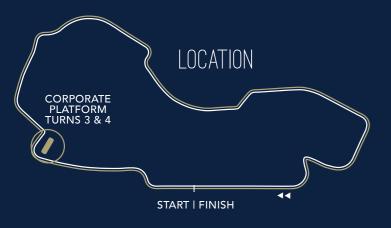

## THERE IS ONLY ONE PLACE THE COMPETITION HEATS UP

Turns 3 and 4 are where reputations are made.

If your guests appreciate serious trackside action, this is the suite for you. You're be just metres from the track as the drivers battle for the lead. Experience all the thrills from front row seats as F1° fans raise their voice as one.