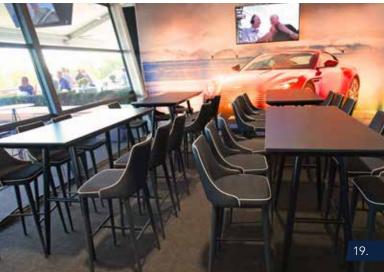

# THERE IS ONLY ONE PLACE THAT PUTS YOU IN POLE POSITION

The Pit Exit Skydeck Lounge offers an unforgettable experience from start to finish. Entertain guests in relaxed surrounds as the cars fly off the starting grid, and cheer as the winner takes the chequered flag at 300km/h. With off-track entertainment on your doorstep, the combination of contemporary luxury and a casual feel makes the Pit Exit Skydeck Lounge the one place that has it all.

#### **FFATURES**

- Indoor, glass-fronted dining area
- Outdoor viewing balcony
- Televisions showing all the racing action live
- Superscreen viewing
- Multi-day tickets may be allocated to a different guest for each day of validity

#### SHARED PACKAGES

- Lounge-style interior
- All-day grazing
- Sparkling, premium wines, premium beer, cider, soft drinks and espresso coffee
- Suite hosts to assist you and your guests
- Selected options to extend your package to include Thursday in the Formula One Paddock Club™ at an additional charge