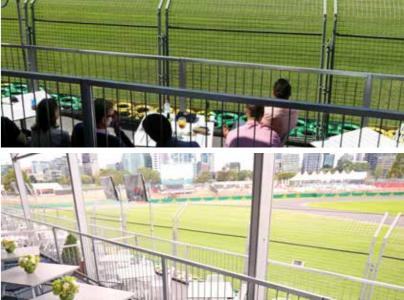

## THERE IS ONLY ONE PLACE THE COMPETITION HEATS UP

Turns 3 and 4 are where reputations are made.

If your guests appreciate serious trackside action, this is the suite for you. You're be just metres from the track as the drivers battle for the lead. Experience all the thrills from front row seats as F1° fans raise their voice as one.

#### FEATURES

- Undercover and open-fronted facility
- Outdoor dining
- Televisions showing all the racing action live
- Superscreen viewing
- Multi-day tickets may be allocated to a different guest for each day of validity

#### SHARED PACKAGES

- Morning tea, buffet lunch and afternoon tea
- Sparkling, wines, premium beer, cider and soft drinks
- Reserved dining seat
- Suite hosts to assist you and your guests
- Selected options to extend your package to include Thursday in the Formula One Paddock Club™ at an additional charge

#### **\$1,985**<sup>^</sup> 3 DAY TICKET

(FRIDAY-SUNDAY)

- Spirits available for purchase
- Private and customised packages available, see page 45 for details

<sup>^</sup>Prices quoted based on direct debit purchase from AGPC.
Purchases by other means attract processing, credit card and delivery fees.