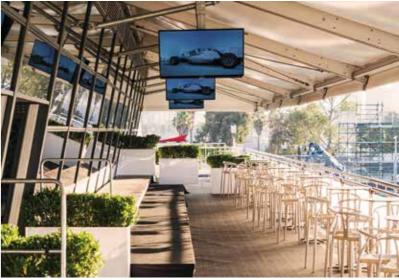

## THERE IS ONLY ONE PLACE THE RUSH NEVER ENDS

Chicane Pavilion is the suite for unrivalled view lines. From the upper pavilion, guests enjoy an uninterrupted view of the Main Straight, as well as Turns 1 and 2. Feel the adrenaline as cars rush toward you at 300km/h before powering through the turns. If you don't want to miss a moment of the action, this is the only place to be.

#### FEATURES

- Outdoor viewing balcony
- o Indoor, glass-fronted dining area
- Televisions showing all the racing action live
- Superscreen viewing
- Multi-day tickets may be allocated to a different guest for each day of validity