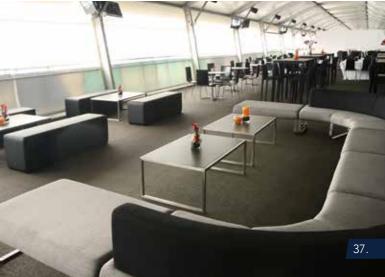

# THERE IS ONLY ONE PLACE THAT GETS HEARTS RACING

The Pit Entry Victory Suite is where adrenaline meets entertainment. Situated directly above the Supercars garages and next to the Supercars Village, you can revel in the on-track excitement as the Supercars race for championship points in 2018.

#### FEATURES

- Suites located directly above the Supercars garages
- Televisions showing all the racing action live
- Superscreen viewing
- Suite hosts to assist you and your guests
- Multi-day tickets may be allocated to a different guest for each day of validity