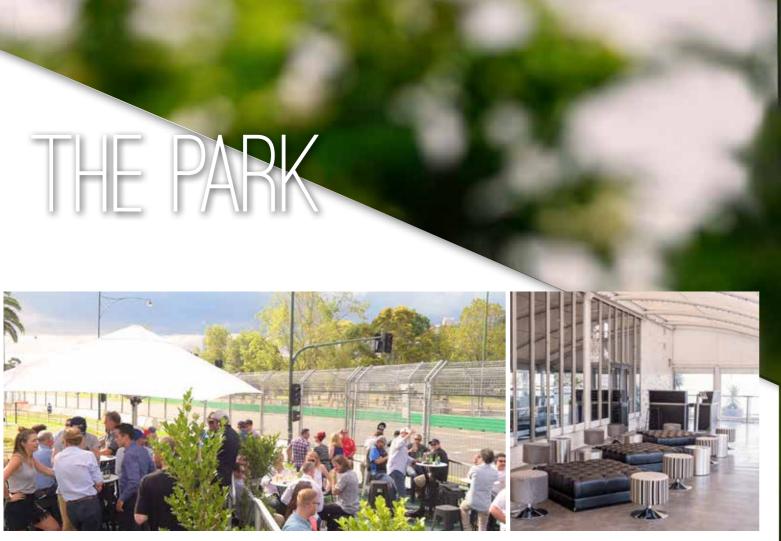

## THERE IS ONLY ONE WAY TO NETWORK

The Park's stylish, spacious viewing deck is the perfect place to shift up a gear. It offers sensational views as cars battle for position between Turns 12 and 13. Mingle amidst the action at this vibrant track-side location.

#### FEATURES

- Contemporary fit-out, lounge-style furniture with a vibrant, social ambiance
- Outdoor viewing deck
- Televisions showing all the racing action live
- Multi-day tickets may be allocated to a different guest for each day of validity